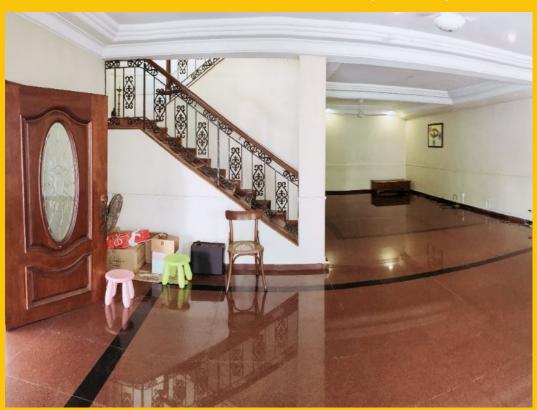

### SEMI-DETACHED HOUSE WARINGIN WALK

Spacious 3,822sqft (355sqm), partially furnished, 6 bedroom, 4 bathroom Semi-Detached House for Sale. This unit is renovated. Others: freehold, park / greenery view, facing north, 2 parking space(s) This property is currently vacant and ready to move in. Located in Singapore's district D14 near Eunos, Geylang, Paya Lebar in the area Eunos (Central region).

#### **INTERIOR AND FEATURES**

- Air-Conditioning
- Cable TV
- Outdoor Patio
- Bathtub
- Maids Room
- Private Garden

VISIT THIS PROPERTY AT: https://www.propertystarbuys.com/property/sgla94908980

L3008022J R009487D