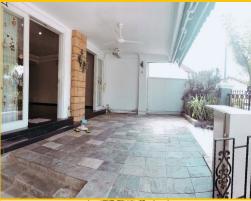

### SEMI-DETACHED HOUSE WARINGIN WALK

Spacious 3,822sqft (355sqm), partially furnished, 6 bedroom, 4 bathroom Semi-Detached House for Sale. This unit is renovated. Others: freehold, park / greenery view, facing north, 2 parking space(s) This property is currently vacant and ready to move in. Located in Singapore's district D14 near Eunos, Geylang, Paya Lebar in the area Eunos (Central region).

#### **INTERIOR AND FEATURES**

- Air-Conditioning
- Cable TV
- Outdoor Patio
- Bathtub
- Maids Room
- Private Garden

VISIT THIS PROPERTY AT: https://www.propertystarbuys.com/property/sgla94908980

L3008022J R009487D